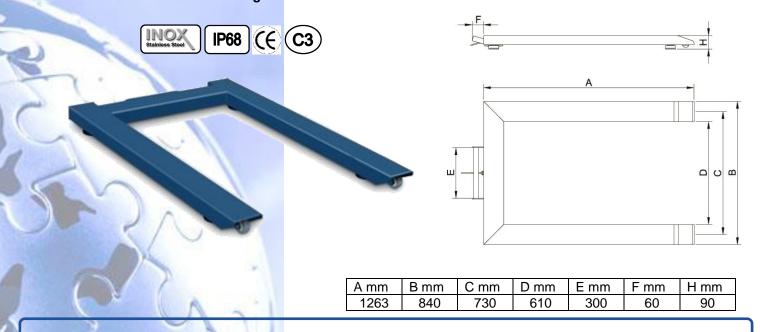

## **AVAILABLE VERSIONS**

| Código | Dimensiones (LxPxH) mm | Capacidad<br>Kg | Divisiones<br>standard g |
|--------|------------------------|-----------------|--------------------------|
| PW     | 1263x840x90            | 1500            | 500                      |
| PW     | 1263x840x90            | 3000            | 1000                     |